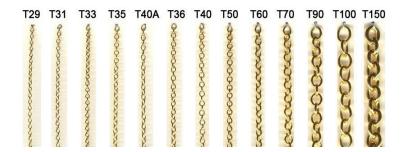

# Product Description Trace Chain Flattened

Trace Chain flattened by Abacon Products is a beautiful jewellery chain available in a variety of attractive finishes including Gold plate and Silver plate. You can order chain in as little as 1 metre quantities or bulk buy in larger reels. Jewellery Trace Chain Flattened size example: C70 stands for 0.7mm diameter wire. C250 stands for 2.5mm diameter wire.

## **Product Attributes**

- Finish: Gold Plate, Silver Plate

- Size: TF60

- Quantity: Minimum 1 metre

## **Product Gallery**

**Trace Chains**