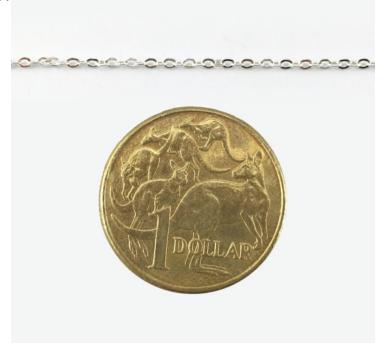

## Product Description Trace Chain Hammered

Trace Chain Hammered from Abacon Products is a beautiful jewellery chain available in Gold Plate and Silver Plate finishes. Order Hammered Trace chain in as little as 1-metre quantities or bulk buy in larger reels.

#### Hammered Trace Chains

Trace Chain Hammered Silver T150H

Hammered Trace Chain Silver Plate T33H

Hammered Trace Chain Silver Plate T33H