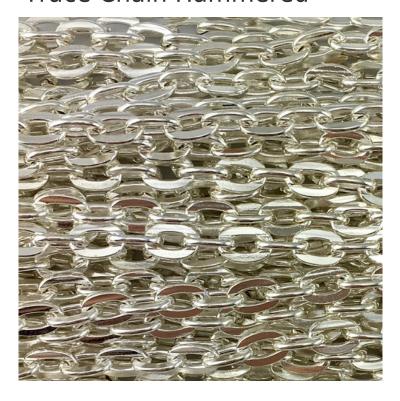

## Trace Chain Hammered

## Product Description Trace Chain Hammered

Trace Chain Hammered from Abacon Products is a beautiful jewellery chain available in Gold Plate and Silver Plate finishes. Order Hammered Trace chain in as little as 1-metre quantities or bulk buy in larger reels.

#### Hammered Trace Chains

Trace Chain Hammered Silver T150H

Hammered Trace Chain Silver Plate T33H

Hammered Trace Chain Silver Plate T33H