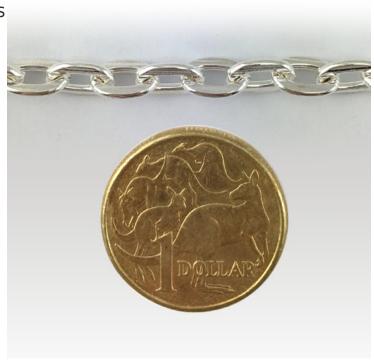

# Buy online

Shop <u>trace chain</u> and other <u>jewellery chain</u> online via our e-store <u>chain.com.au</u> Hammered Trace Chain size example: C70 stands for 0.7mm diameter wire.

C250 stands for 2.5mm diameter wire.