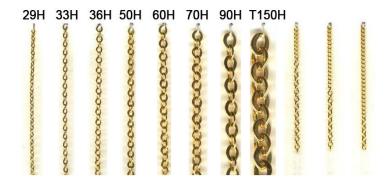

### **Product Variants**

Gold Plate H150

Silver Plate H150

Gold Plate H90

Gold Plate H70

Silver Plate H90

Silver Plate H70

Gold Plate H60

Silver Plate H60

Gold Plate H50

Silver Plate H50

Gold Plate H36

Silver Plate H36

Gold Plate H33

#### Silver Plate H33

## **Product Attributes**

- Finish: Gold Plate, Silver Plate

- Size: H29, H33, H36, H50, H60, H70, H90, H150

- Quantity: Available by the metre

- Packing: Packaged in bundle or reel, depending on quantity ordered.