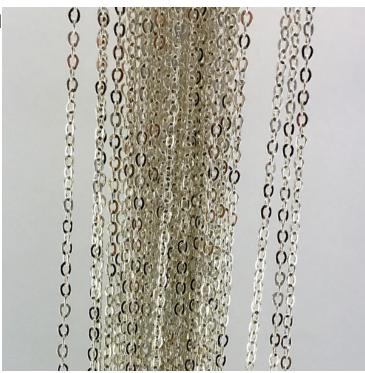

#### Hammered Trace Chains

Trace Chain Hammered Silver T150H

Hammered Trace Chain Silver Plate T33H

Hammered Trace Chain Silver Plate T33H