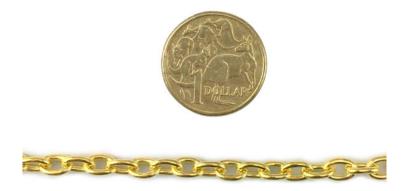

As with all our products, Jewellery Chain is available for both retail and wholesale sales, and can be collected from our factory in Melbourne Victoria or delivery can be arranged Australia wide.

Jewellery Trace Chain size example: C70 stands for 0.7mm diameter wire. C250

## **Product Gallery**