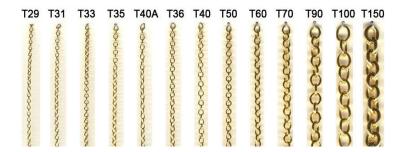

#### **Product Variants**

T35 Gold Plate

T35 Silver Plate

T40 Gold Plate

T40 Silver Plate

T50 Gold Plate

T50 Silver Plate

T60 Gold Plate

**T60 Silver Plate** 

T70 Gold Plate

T70 Silver Plate

T100 Gold Plate

T100 Silver Plate

T150 Silver Plate

#### T150 Gold Plate

#### **Product Attributes**

- Size: T35, T40, T50, T60, T70, T90, T100, T120, T150

- Quantity: Available by the metre

- Finish: Gold Plate, Silver Plate