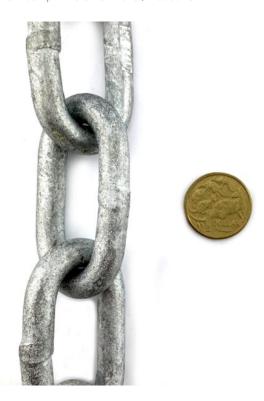

# **Product Gallery**

Trailer chain - Steel Welded Chain

AS Galvanised Trailer Chain 13mm

AS 10mm galvanised trailer chain

AS Plain Steel Trailer Chain 8mm

AS Plain Steel Trailer Chain Size: 13mm. Melbourne, Australia