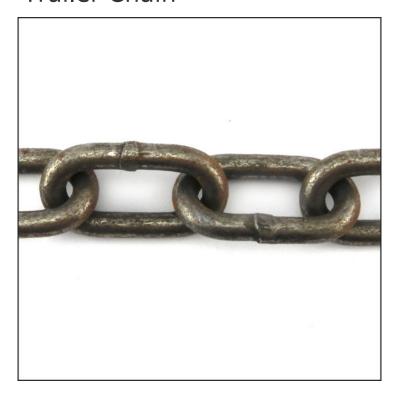

## Product Description Trailer Chain

Welded Trailer Chain, available in 8mm, 10mm, and 13mm. Tested and approved to AS4177, certificate available upon request. Pick up Melbourne and delivery across Australia. Purchase by the metre or by the 25kg bucket. Pictured is an 8mm trailer chain. Also known as safety chain, drawbar safety chain, or hitch safety chain, it is available in Steel and Galvanised finishes.

# **Product Gallery**

Trailer chain - Steel Welded Chain

AS Galvanised Trailer Chain 13mm

AS 10mm galvanised trailer chain

AS Plain Steel Trailer Chain 8mm

AS Plain Steel Trailer Chain Size: 13mm. Melbourne, Australia