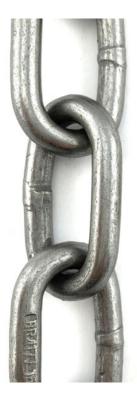

## Product Description Trailer Chain

Welded Trailer Chain, available in 8mm, 10mm, and 13mm. Tested and approved to AS4177, certificate available upon request. Pick up Melbourne and delivery across Australia. Purchase by the metre or by the 25kg bucket. Pictured is an 8mm trailer chain. Also known as safety chain, drawbar safety chain, or hitch safety chain, it is available in Steel and Galvanised finishes.

# **Product Gallery**

Trailer chain - Steel Welded Chain

AS Galvanised Trailer Chain 13mm

AS 10mm galvanised trailer chain

AS Plain Steel Trailer Chain 8mm

AS Plain Steel Trailer Chain Size: 13mm. Melbourne, Australia