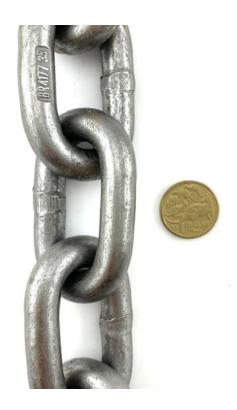

## Product Description Trailer Chain

Welded Trailer Chain, available in 8mm, 10mm, and 13mm. Tested and approved to AS4177, certificate available upon request. Pick up Melbourne and delivery across Australia. Purchase by the metre or by the 25kg bucket. Pictured is an 8mm trailer chain. Also known as safety chain, drawbar safety chain, or hitch safety chain, it is available in Steel and Galvanised finishes.