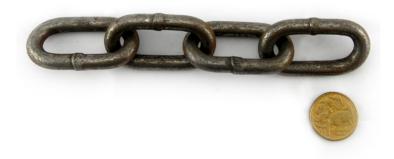

# **Product Gallery**

Trailer chain - Steel Welded Chain

AS Galvanised Trailer Chain 13mm

AS 10mm galvanised trailer chain

AS Plain Steel Trailer Chain 8mm

AS Plain Steel Trailer Chain Size: 13mm. Melbourne, Australia