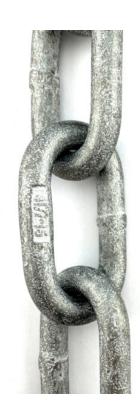

## Product Description Trailer Chain

Welded Trailer Chain, available in 8mm, 10mm, and 13mm. Tested and approved to AS4177, certificate available upon request. Pick up Melbourne and delivery across Australia. Purchase by the metre or by the 25kg bucket. Pictured is an 8mm trailer chain. Also known as safety chain, drawbar safety chain, or hitch safety chain, it is available in Steel and Galvanised finishes.

# **Product Gallery**

Trailer chain - Steel Welded Chain

AS Galvanised Trailer Chain 13mm

AS 10mm galvanised trailer chain

AS Plain Steel Trailer Chain 8mm

AS Plain Steel Trailer Chain Size: 13mm. Melbourne, Australia