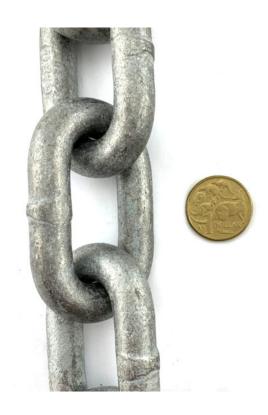

# **Product Gallery**

Trailer chain - Steel Welded Chain

AS Galvanised Trailer Chain 13mm

AS 10mm galvanised trailer chain

AS Plain Steel Trailer Chain 8mm

AS Plain Steel Trailer Chain Size: 13mm. Melbourne, Australia