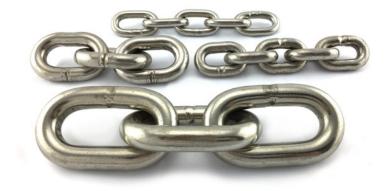

# **Product Gallery**

Welded Chain stainless steel type 316

Stainless Steel chain 13mm

Stainless Steel Welded Link Chain 5mm, Melbourne Australia

3mm Stainless Steel Welded Link Chain Melbourne Australia

Welded Link Chain - Marine Grade Stainless Steel - 4mm