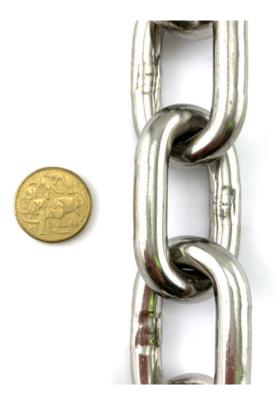

# **Product Gallery**

Welded Chain stainless steel type 316

Stainless Steel chain 13mm

Stainless Steel Welded Link Chain 5mm, Melbourne Australia

3mm Stainless Steel Welded Link Chain Melbourne Australia

Welded Link Chain - Marine Grade Stainless Steel - 4mm