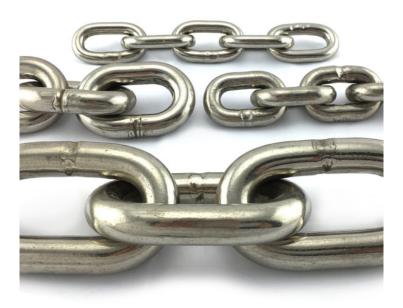

# **Product Gallery**

Welded Chain stainless steel type 316

Stainless Steel chain 13mm

Stainless Steel Welded Link Chain 5mm, Melbourne Australia

3mm Stainless Steel Welded Link Chain Melbourne Australia

Welded Link Chain - Marine Grade Stainless Steel - 4mm