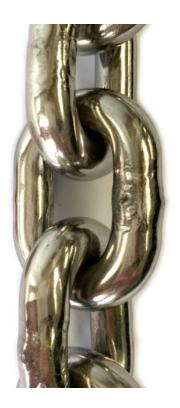

# Welded Link Stainless Steel Chain

## **Product Page:**

https://www.abaconproducts.com.au/product/welded-link-stainless-steel-chain/

Product Description Welded Link Stainless Steel Chain

Welded Link Stainless Steel Chain in Marine Grade Stainless Steel type 316. This durable commercial chain product is available in a wide range of sizes starting from 3mm right up to 16mm. Order by the meter, bulk buy a 25kg bucket or other quantities upon request.

# **Product Gallery**

Welded Chain stainless steel type 316

Stainless Steel chain 13mm

Stainless Steel Welded Link Chain 5mm, Melbourne Australia

3mm Stainless Steel Welded Link Chain Melbourne Australia

Welded Link Chain - Marine Grade Stainless Steel - 4mm