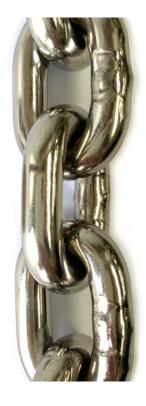

# Welded Link Stainless Steel Chain

## **Product Page:**

https://www.abaconproducts.com.au/product/welded-link-stainless-steel-chain/

Product Description Welded Link Stainless Steel Chain

Welded Link Stainless Steel Chain in Marine Grade Stainless Steel type 316. This durable commercial chain product is available in a wide range of sizes starting from 3mm right up to 16mm. Order by the meter, bulk buy a 25kg bucket or other quantities upon request.

# **Product Gallery**

Welded Chain stainless steel type 316

Stainless Steel chain 13mm

Stainless Steel Welded Link Chain 5mm, Melbourne Australia

3mm Stainless Steel Welded Link Chain Melbourne Australia

Welded Link Chain - Marine Grade Stainless Steel - 4mm