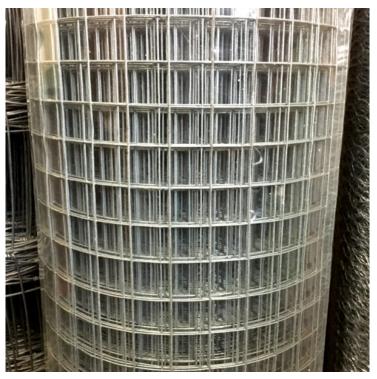

#### Product Description Welded Mesh

Welded Mesh is part of the large range of wire mesh and wire products. A large range of size options are available.

Welded Mesh is part of the large Mesh and Wire Mesh Range including; Reinforcing Mesh, Chicken Wire, Hinge Joint Mesh, Fencing. Ask for a product specific to your requirements.

## **Product Variants**

12.5mm x 12.5mm x 1200mm high x 30m Welded 75 x 75 x 3mm x 1600 x 1100 Welded 12.5mm x 0.7mm x 900H x30m Welded 12.7 x 0.8 x 1200 wide Welded 25 x 25 x 2.5 x 2400 x 1200 wide Welded 12.7 x 1.24 x 1200 wide Welded 30m x .9m x 12.5 x 1.24 Welded & Galvanised 30m x .9m x 19 x 1.47 Welded Fabric & Galvanised 50 x 50 x 3.15 x 2.4m x 1.2m Welded 50x 50 x 4.00 x 2.m x 1.2m Welded 75 x 50 x 4mm x 2.4m x 1.2m Welded 100 x 100 x 5mm x 2m x 1.2m Welded 100 x 100 x 4.00 x 3m x 1.2m Welded 100 x 100 x 4.00 x 3m x 1.2m Welded

### **Product Attributes**

Size: 12.5mm x 0.7mm x 900H x30m, 12.7 x 0.8 x 1200 wide, 25 x 25 x 2.5 x 2400 x 1200 wide, 12.7 x 1.24 x 1200 wide, 30m x .9m x 12.5 x 1.24, 30m x .9m x 19 x 1.47, 50 x 50 x 3.15 x 2.4m x 1.2m, 50x 50 x 4.00 x 2.m x 1.2m, 75 x 50 x 4mm x 2.4m x 1.2m, 100 x 100 x 5mm x 2m x 1.2m, 100 x 100x 4.00 x 3m x 1.2m, 100 x 100 x 4mm x 1200 x 2000, 50mm x 50mm x 1.25 x 30m, 50mm x 1.25mm x 30m, 75 x 75 x 3mm x 1600 x 1100, 12.5mm x 12.5mm x 1200mm high x 30m