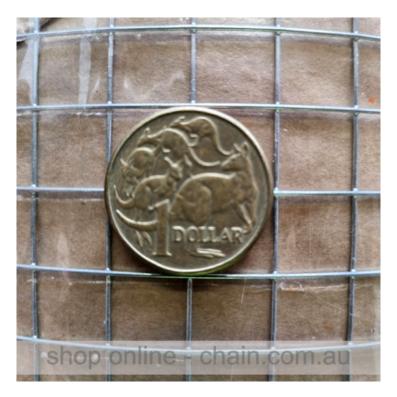

#### Wire Mesh Range

Product data have been exported from - Chain, Wire & Fittings Export date: Mon Mar 31 11:17:38 2025 / +0000 GMT

Galvanised welded wire mesh with 12.5mm square opening x 1200mm high x roll length 30 metres.